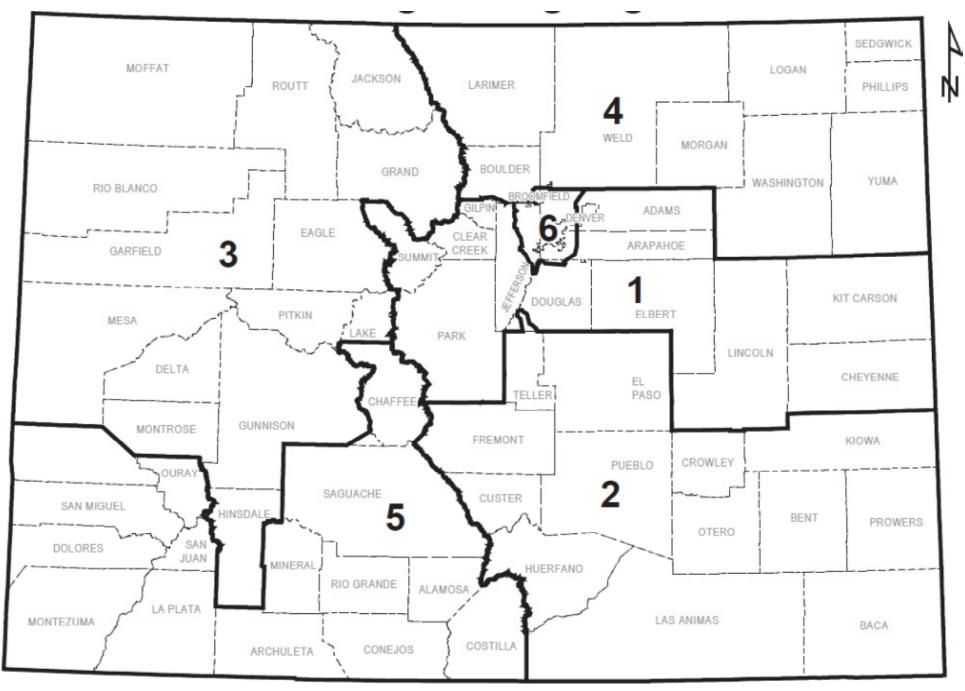

## Attachment B, Geographic Service Areas IFB-CW-00001-12, Temporary Personnel Services

| Geographic Service Area 1 | Central Colorado                                                                                                                                                                             |
|---------------------------|----------------------------------------------------------------------------------------------------------------------------------------------------------------------------------------------|
| Geographic Service Area 2 | Southeast Colorado                                                                                                                                                                           |
| Geographic Service Area 3 | Northwest Colorado                                                                                                                                                                           |
| Geographic Service Area 4 | Northeast Colorado                                                                                                                                                                           |
| Geographic Service Area 5 | Southwest Colorado                                                                                                                                                                           |
| Geographic Service Area 6 | Denver Metropolitan Area, as shown on the attached map.<br>Includes only western Adams county, western Arapahoe counties,<br>Broomfield county, Denver county, and eastern Jefferson county. |